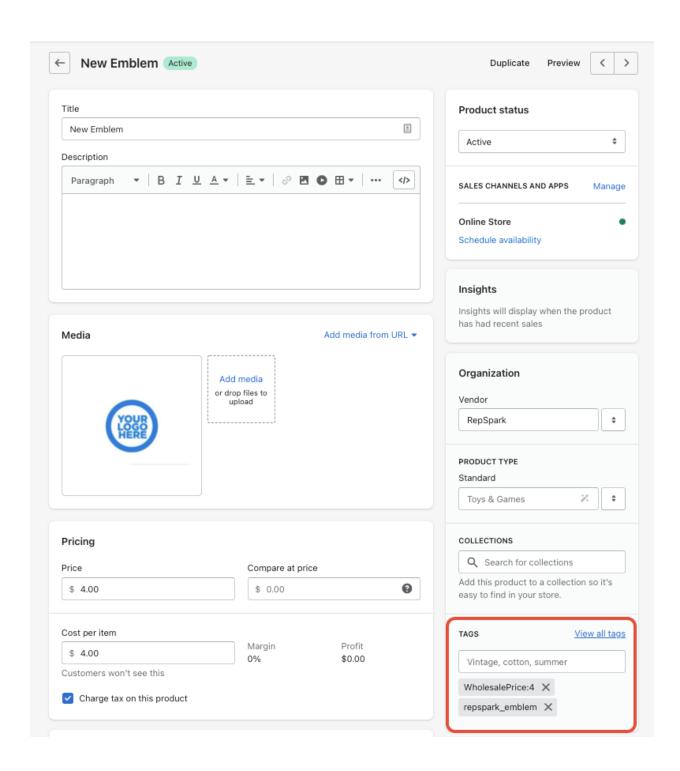

# **Prepare data in Shopify:**

To create your emblems in Shopify, you need to add New Products. You will set up the price and media(image) of the product like normal, then you will go add the following tags to the product - wholesale:4(any price) and repspark\_emblem. These tags will only allow the emblem to populate when adding the emblem in the Cart and not sync over with the remaining Products.