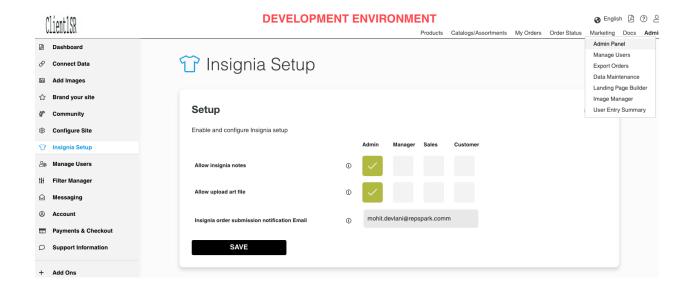

# **Admin Setup in Admin Panel**

As an Admin, you will be able to setup Insignia Lite in the Admin Panel. You will see Insignia Setup on the left hand side which is where you will be able to select the settings for this feature on your site.

The first tile shows the following: which Role is allowed to provide insignia notes when adding emblems, and which Role is allowed to upload image files. It also allows you to leave an email address to receive insignia submission notification emails. This is helpful for your embroidery team to be aware of upcoming insignia orders.

Also, the representative will receive all email notifications regarding insignia orders and notes written will also be provided.