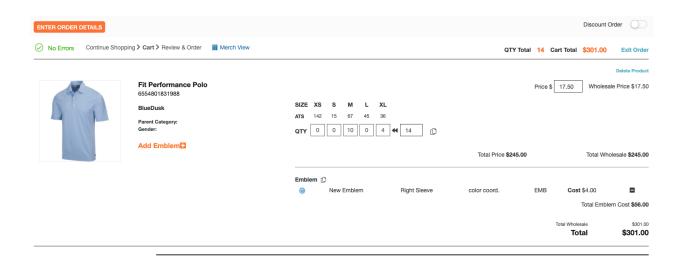

### Add Emblem Art Files

Emblem > Placement > Finish > Color > Notes > Art Files

You then will see your Product and Emblem broken down with the amount of units and dollar amount for your order.