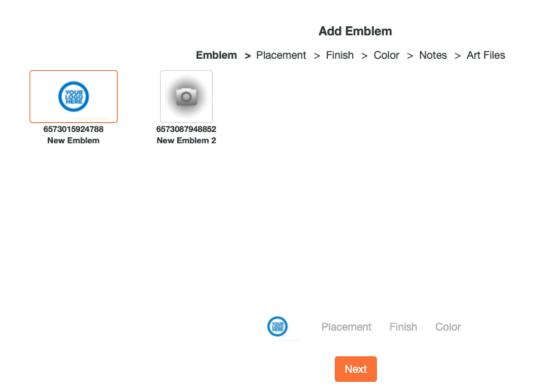

### Select ADD EMBLEM+ while in the CART

### **Select and Add your Emblem**

**Select and Add your Placement** 

#### **Add Emblem Placement**

Emblem > Placement > Finish > Color > Notes > Art Files