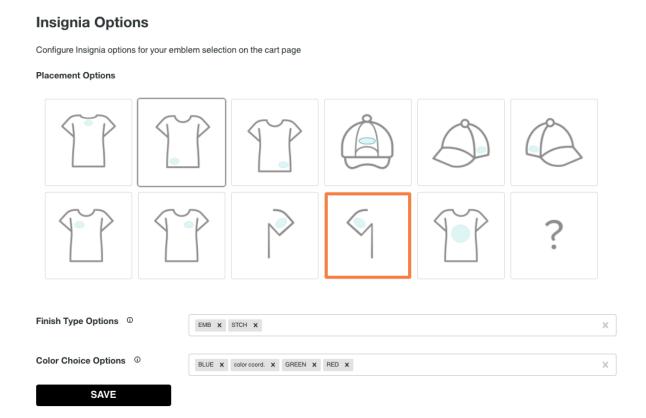

The second tile shows the following: which placement options you want to enable, which finish type options to have, and what color choices to use.

**NOTE:** Insignia is all or nothing. When you turn it on, it will allow you to add emblems to all of your products. If you only select placements for Tops like Left Sleeve in the screen above, you would be able to add that placement on a Hat and select Left Sleeve placement.