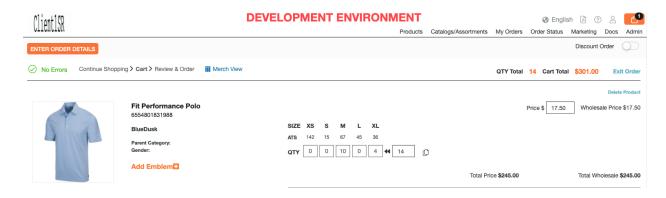

### Select ADD EMBLEM+ while in the CART

### Add Emblem Art Files

Emblem > Placement > Finish > Color > Notes > Art Files

You then will see your Product and Emblem broken down with the amount of units and dollar amount for your order.