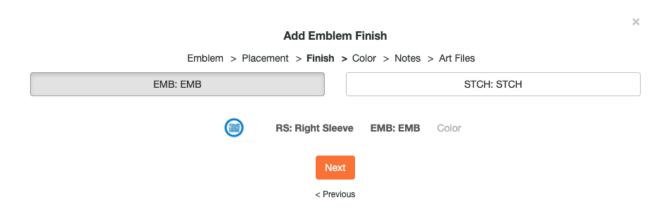

ng: which placement options you want to enable, which finish type options to have, and what color choices to use.



**NOTE:** Insignia is all or nothing. When you turn it on, it will allow you to add emblems to all of your products. If you only select placements for Tops like Left Sleeve in the screen above, you would be able to add that placement on a Hat and select Left Sleeve placement.

Also, the representative will receive all email notifications regarding insignia orders and notes written will also be provided.

# Placing an Insignia Order

### Select ADD EMBLEM+ while in the CART



### **Select and Add your Emblem**



**Select and Add your Placement** 

#### **Add Emblem Placement**

Emblem > Placement > Finish > Color > Notes > Art Files





### **Select and Add your Finish**



**Select and Add your Color** 

### Add Emblem Color

Emblem > Placement > Finish > Color > Notes > Art Files

| BLUE: BLUE      | color coord.: color coord.               |
|-----------------|------------------------------------------|
| GREEN: GREEN    | RED: RED                                 |
|                 |                                          |
|                 |                                          |
|                 |                                          |
|                 |                                          |
|                 |                                          |
|                 |                                          |
|                 |                                          |
| RS: Right Sleev | e EMB: EMB color coord.:<br>color coo