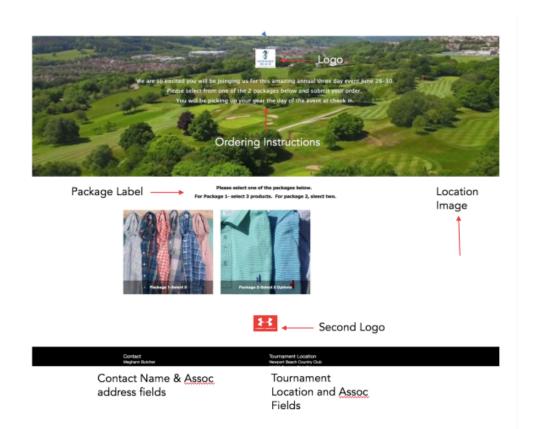

## Microsite Image Association

| Logo                                              | Drop file or                            | Second Logo                                                     | Drop file or                            | Event Name Image              | Drop file or  |
|---------------------------------------------------|-----------------------------------------|-----------------------------------------------------------------|-----------------------------------------|-------------------------------|---------------|
| ilmage should be at most a 2:1                    | click here to                           | Image should be at most a 2:1                                   | click here to                           | Image should be at most a 2:1 | click here to |
| ratio                                             | upload                                  | ratio                                                           | upload                                  | ratio                         | upload        |
| Location Image<br>image should be 1920px by 600px | Drop file or<br>click here to<br>upload | Order Submitted Image<br>Image should be at least 500px<br>wide | Drop file or<br>click here to<br>upload |                               |               |