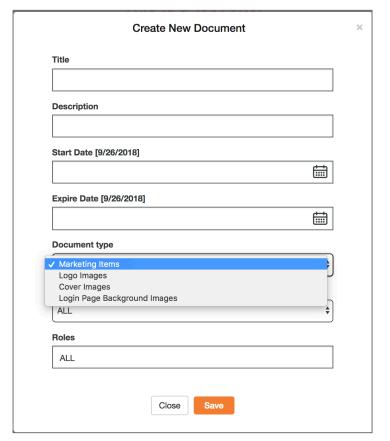

## Marketing-Admin- Adding Assets

- To start, click on the + in the upper right corner of the documents page.
- Admin will have the option to add new documents to the marketing section. Document types include:
  - Marketing Items: Images, Press Releases, In-Store Examples
  - Logo Images: Logos you want users to access while creating line sheets.
  - Cover Images: Cover images you want users to access while creating wish lists and line sheets.
  - Login Page Background Images: This will direct what image is displayed on the login page.

You can choose an expiration date for each.

\*Please note that there can only be one Login Background Page active at a time.

• To add assets to the folder, simply drag the assets into the folder or you can click to add files to the folder.