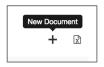

## Marketing-Admin- Adding Assets

- To start, click on the + in the upper right corner of the documents page.
- Admin will have the option to add new documents to the marketing section. Document types include:
  - Marketing Items: Images, Press Releases, In-Store Examples
  - Logo Images: Logos you want users to access while creating line sheets.
  - Cover Images: Cover images you want users to access while creating wish lists and line sheets.
  - Login Page Background Images: This will direct what image is displayed on the login page.