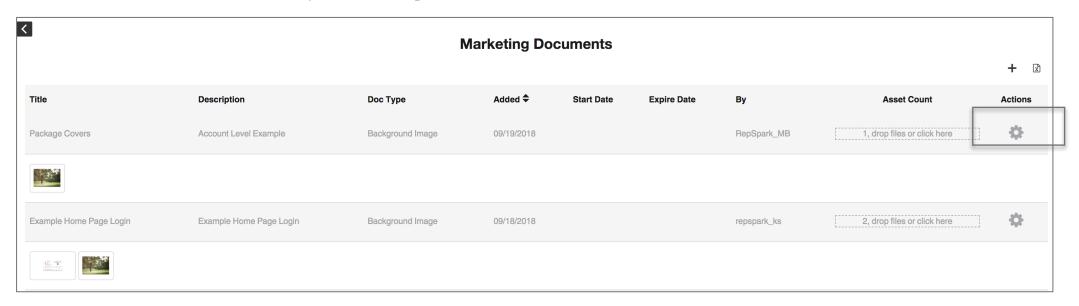

## Marketing

The Marketing section is where users can view added marketing material, wish list covers and acceptable logos.

• To download the images, simply click on the gear and click download. If there is more than one item, the download will come as a zip file.